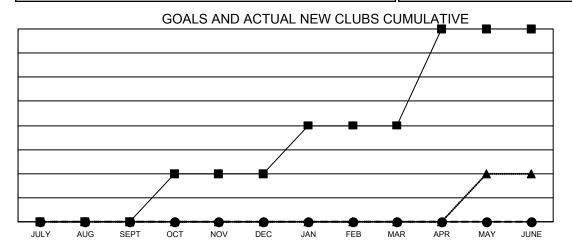

## GAT MONTHLY MEMBERSHIP PROGRESS REPORT

Results as of: 3/31/2023

Multiple District 410

**LOCATION: REP OF SOUTH AFRICA** 

| Clubs                 |               |           |               |  |  |
|-----------------------|---------------|-----------|---------------|--|--|
| RESULTS FOR 2022-2023 |               |           |               |  |  |
| QUARTER               | NEW CLUB GOAL | NEW CLUBS | DROPPED CLUBS |  |  |
| JULY/AUG/SEPT         | 0             | 0         | 0             |  |  |
| OCT/NOV/DEC           | 1             | 0         | 0             |  |  |
| JAN/FEB/MAR           | 1             | 0         | 0             |  |  |
| APR/MAY/JUNE          | 2             | 0         | 0             |  |  |

- CURRENT YEAR GOALS FOR NEW CLUBS

- ● - CURRENT YEAR ACTUAL NEW CLUBS

▲ - LAST YEAR ACTUAL NEW CLUBS