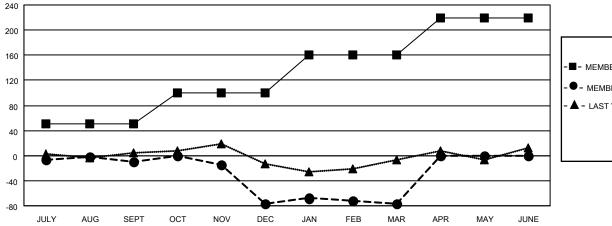

|   |                             |                 | Mer      | nbers                   |                                      |  |  |  |
|---|-----------------------------|-----------------|----------|-------------------------|--------------------------------------|--|--|--|
| ╽ | RESULTS FOR 2022-2023       |                 |          |                         |                                      |  |  |  |
|   | QUARTER                     | MEMBER GF<br>GO | AL       | MEMBER GROWTH<br>ACTUAL | MEMBERS ACTUAL (including transfers) |  |  |  |
|   | JULY/AUG/SE<br>OCT/NOV/DE   |                 | 50<br>50 | 73<br>58                | 70<br>115                            |  |  |  |
|   | JAN/FEB/MAR<br>APR/MAY/JUNE |                 | 60<br>60 | 85<br>0                 | 78<br>0                              |  |  |  |
|   |                             |                 |          |                         |                                      |  |  |  |

## GOALS AND ACTUAL MEMBERS CUMULATIVE

| <br>MEMBER | GROWTH | NFT | GOAL |
|------------|--------|-----|------|

- MEMBER GROWTH ACTUAL

- LAST YEAR MEMBERSHIP ACTUAL

| DROPPED CLUBS: 0 |     | 62 CLUBS OF 122 ADDED 1 OR<br>MORE NEW MEMBERS | GENDER DISTRIBUTION           |                |
|------------------|-----|------------------------------------------------|-------------------------------|----------------|
|                  |     |                                                | MALE                          | 1,003 (51.89%) |
|                  |     |                                                | FEMALE                        | 930 (48.11%)   |
| DROPPED MEMBERS  |     |                                                | NON BINARY                    | 0 (0.00%)      |
| DECEASED         | 27  |                                                | PREFER NOT TO ANSWER          | 0 (0.00%)      |
| CLUB CANCELLED   | 0   |                                                | TOTAL FAMILY LIMIT MEMBERS    | 509            |
| OTHER            | 236 | CLICK HERE FOR CUMULATIVE                      | TOTAL FAMILY UNIT MEMBERS     | 509            |
| TOTAL            | 263 | MEMBERSHIP DATA                                | FAMILY MEMBERS PAYING HALDUES | F 263          |